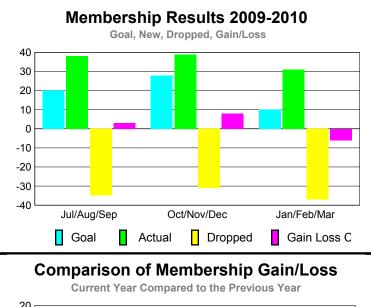

### **MEMBERSHIP Membership** Results <u>Membership</u> 2009-2010 2008-2009 Net Actual Actual Gain/ Gain/ Memb New Dropped Loss of Loss of Month Goal Memb Memb Memb **Memb** Jul/Aug/Sep 20 -35 19 38 3 Oct/Nov/Dec 28 39 -31 8 -1 Jan/Feb/Mar 10 -37 -6 -2 31 Totals 58 108 -103 5 16